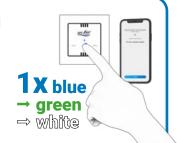

4

Once you have integrated all ventilation units into the mesh, go to the control unit. Press and hold the grey fan icon & until the LED lights up blue once. If the LED lights up green and then blinks white, the control unit has been successfully connected and will also appear in the app.

If the **LED lights up red**, a connection could not be established. Try again by repeating this step.

5

Once **all ventilation units and controls are connected** and displayed in the app, select **"Done" in the app**. The setup is now completed, and the data is distributed to all connected participants (fans and controls).