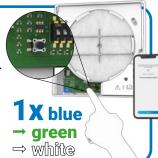

2

Take **your smartphone to a ventilation unit**. Remove the cover of the inner frame and open the cover of the board on the bottom left.

Press and hold the clearly visible black button until the LED lights up blue once. If the LED lights up green and then blinks white, the fan has been successfully connected and will also appear in the app.

If the device's **LED lights up red**, a connection could not be established. Try again by repeating this step.

3

Now, go one by one to the **remaining ventilation units** and follow the **instructions from step 2** to include them in the mesh network as well.