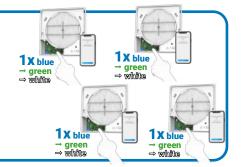

If the device's **LED lights up red**, a connection could not be established. Try again by repeating this step.

3

Now, go one by one to the **remaining ventilation units** and follow the **instructions from step 2** to include them in the mesh network as well.

4

Once you have integrated all ventilation units into the mesh, go to the control unit. Press and hold the grey fan icon & until the LED lights up blue once. If the LED lights up green and then blinks white, the control unit has been successfully connected and will also appear in the app.

If the **LED lights up red**, a connection could not be established. Try again by repeating this step.

5

Once **all ventilation units and controls are connected** and displayed in the app, select **"Done" in the app**. The setup is now completed, and the data is distributed to all connected participants (fans and controls).